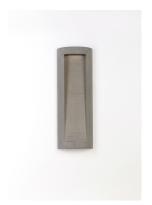

### **PRODUCT DESCRIPTION**

This outdoor collection is cast in concrete for maximum durability in harsh climates such as coastal environments. Available in your choice of White or Grey Aggregate, both are powered by dual integrated LED boards for efficient and long life operation.



## **MEASUREMENTS**

: 7.75" W x 22" H x 3.5" Ext DIMENSION

: 6.25" W x 11.5" H MAX OAH

HANGING WEIGHT : 12.8 lb

LAMPING

INPUT VOLTAGE :120V

: 840 Rated (680 Del.) **LUMENS** 

**BULB** : 2 x 6W LED AC Integrated , 12W Total

: (Integrated) **BULB INCLUDED** 

DIMMABLE : Electronic Low Voltage (ELV)

CRI : 80 CRI COLOR\_TEMP : 3000K LIGHTING\_DIRECTION: Down

#### **FINISHES OPTION**



## MATERIAL

Concrete, Aluminum

# **RATINGS**

**cETLus** Wet Location ADA









INSTALL UP/DOWN: Up RATED LIFE